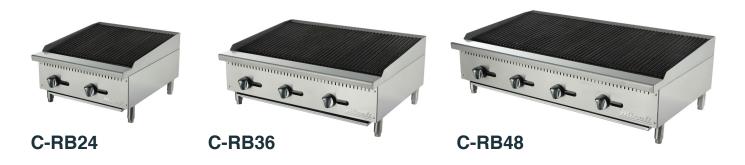

## **RADIANT BROILERS**

- · Reversible heavy duty cast iron cooking grates with angled sides for flat or sloped positions
- · Manually controlled cooking zones
- 35,000 BTU per "U" shape burner
- · Removable, full width slide out waste tray
- · Beautiful ergonomic design and easy to clean
- High polished, stainless steel exterior and chrome temperature knobs
- (4) adjustable stainless steel feet
- · Comes standard as natural gas with L.P orifice kit for in-field conversion
- Migali Industries® Protection Plan: 1 Year Parts & Labor Warranty

| MODEL  | BURNERS | TOTAL BTU<br>NATURAL<br>GAS/LP | PER BTU<br>NATURAL<br>GAS/LP | IN TAKE<br>TUBE<br>PRESSURE<br>(W.C.)<br>NATURAL<br>GAS<br>/ LP | NOZZLE<br>NO.<br>NATURAL<br>GAS/LP | IGNITION | VALVE<br>TYPE | WORKING<br>AREA<br>W X D | EXTERIOR<br>DIMENSIONS<br>W X D X H | PACKAGING<br>DIMENSIONS<br>W X D X H | WEIGHT   | PACKAGED<br>WEIGHT |
|--------|---------|--------------------------------|------------------------------|-----------------------------------------------------------------|------------------------------------|----------|---------------|--------------------------|-------------------------------------|--------------------------------------|----------|--------------------|
| C-RB24 | 2       | 70,000                         | 35,000                       | 4 /10                                                           | #36 / #50                          | Manual   | Pilot Light   | 23.9" x<br>20.2"         | 24 x 27.6 x<br>15.2                 | 26.8 x 29.9 x<br>18.2                | 117 lbs. | 147 lbs.           |
| C-RB36 | 3       | 105,000                        | 35,000                       | 4 /10                                                           | #36 / #50                          | Manual   | Pilot Light   | 35.7" x<br>20.2"         | 36 x 27.6 x<br>15.2                 | 38.6 x 29.9 x<br>18.2                | 159 lbs. | 205 lbs.           |
| C-RB48 | 4       | 140,000                        | 35,000                       | 4 /10                                                           | #36 / #50                          | Manual   | Pilot Light   | 47.9" x<br>20.2"         | 48 x 27.6 x<br>15.2                 | 50.8 x 29.9 x<br>18.2                | 201 lbs. | 256 lbs.           |