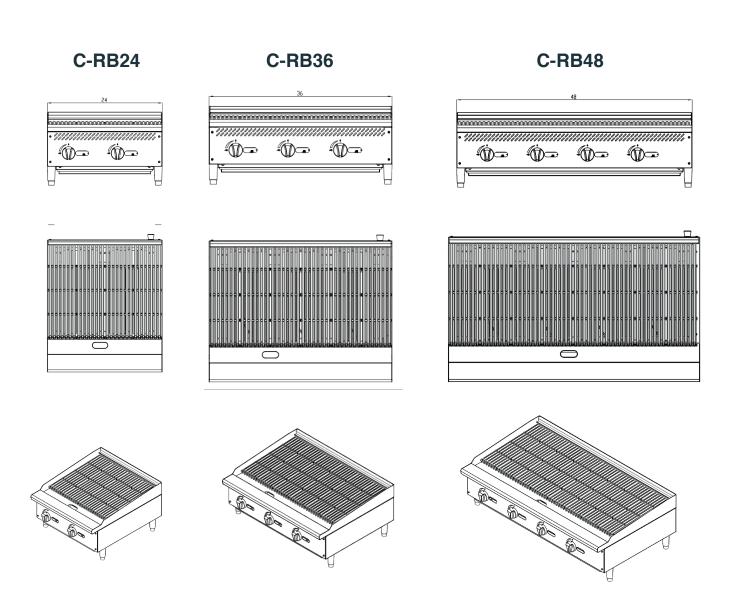

| MODEL  | BURNERS | TOTAL BTU<br>NATURAL<br>GAS/LP | PER BTU<br>NATURAL<br>GAS/LP | IN TAKE<br>TUBE<br>PRESSURE<br>(W.C.)<br>NATURAL<br>GAS<br>/ LP | NOZZLE<br>NO.<br>NATURAL<br>GAS/LP | IGNITION | VALVE<br>TYPE | WORKING<br>AREA<br>W X D | EXTERIOR<br>DIMENSIONS<br>W X D X H | PACKAGING<br>DIMENSIONS<br>W X D X H | WEIGHT   | PACKAGED<br>WEIGHT |
|--------|---------|--------------------------------|------------------------------|-----------------------------------------------------------------|------------------------------------|----------|---------------|--------------------------|-------------------------------------|--------------------------------------|----------|--------------------|
| C-RB24 | 2       | 70,000                         | 35,000                       | 4 /10                                                           | #36 / #50                          | Manual   | Pilot Light   | 23.9" x<br>20.2"         | 24 x 27.6 x<br>15.2                 | 26.8 x 29.9 x<br>18.2                | 117 lbs. | 147 lbs.           |
| C-RB36 | 3       | 105,000                        | 35,000                       | 4 /10                                                           | #36 / #50                          | Manual   | Pilot Light   | 35.7" x<br>20.2"         | 36 x 27.6 x<br>15.2                 | 38.6 x 29.9 x<br>18.2                | 159 lbs. | 205 lbs.           |
| C-RB48 | 4       | 140,000                        | 35,000                       | 4 /10                                                           | #36 / #50                          | Manual   | Pilot Light   | 47.9" x<br>20.2"         | 48 x 27.6 x<br>15.2                 | 50.8 x 29.9 x<br>18.2                | 201 lbs. | 256 lbs.           |

## **DIMENSIONAL DRAWINGS**

**SIDE VIEW** 