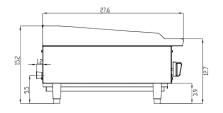

| MODEL  | BURNERS | TOTAL BTU<br>NATURAL<br>GAS/LP | PER BTU<br>NATURAL<br>GAS/LP | IN TAKE<br>TUBE<br>PRESSURE<br>(W.C.)<br>NATURAL<br>GAS<br>/ LP | NOZZLE<br>NO.<br>NATURAL<br>GAS/LP | IGNITION | VALVE<br>TYPE | WORKING<br>AREA<br>W X D | EXTERIOR<br>DIMENSIONS<br>W X D X H | PACKAGING<br>DIMENSIONS<br>W X D X H | WEIGHT   | PACKAGED<br>WEIGHT |
|--------|---------|--------------------------------|------------------------------|-----------------------------------------------------------------|------------------------------------|----------|---------------|--------------------------|-------------------------------------|--------------------------------------|----------|--------------------|
| C-RB24 | 2       | 70,000                         | 35,000                       | 4 /10                                                           | #36 / #50                          | Manual   | Pilot Light   | 23.9" x<br>20.2"         | 24 x 27.6 x<br>15.2                 | 26.8 x 29.9 x<br>18.2                | 117 lbs. | 147 lbs.           |
| C-RB36 | 3       | 105,000                        | 35,000                       | 4 /10                                                           | #36 / #50                          | Manual   | Pilot Light   | 35.7" x<br>20.2"         | 36 x 27.6 x<br>15.2                 | 38.6 x 29.9 x<br>18.2                | 159 lbs. | 205 lbs.           |
| C-RB48 | 4       | 140,000                        | 35,000                       | 4 /10                                                           | #36 / #50                          | Manual   | Pilot Light   | 47.9" x<br>20.2"         | 48 x 27.6 x<br>15.2                 | 50.8 x 29.9 x<br>18.2                | 201 lbs. | 256 lbs.           |

Gas Connection: 3/4" NPT on the irght

Clearance for combustible work area: 6" rear & 15" sides

Altitudes over 2,000 feet may need high altitude orifice adjustments to deliver BTU output listed

\*MIGALI RESERVES THE RIGHT TO CHANGE SPECIFICATIONS WITHOUT NOTICE

## **DIMENSIONAL DRAWINGS**

**SIDE VIEW** 